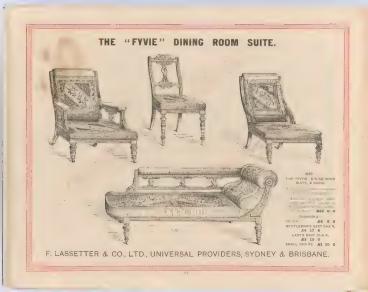

# COTTAGE DINING ROOM SET.

The Set as described for £11.

The separate articles can be supplied at prices named.

MI DINING ROOM SUITE, LOUSTER of

(M3) TABLE, as custors 4ft din by aft ain.

£4 17 G

£5 10 O

. 176

Extra Small Chairs if required at 9 - each,